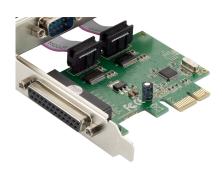

o 2.5Gbps
- > Built-in SPP, PS/2, EPP, ECP compatibles with IEEE1284 Printing Protocol

## **Specifications**

System Specifications

#### **Processor**

WCH382L

#### **PCI Express version**

1.1

#### Connector

PCI Express x1

#### **Features**

#### **General features**

2 x serial (RS-232) ports 1 x parallel port

#### **Physical Specifications**

## Product depth (mm)

78

#### Product breadth (mm)

59

Tuesday, April 7, 2020 Page 1 of 3



# SPC01G

## Product height (mm)

1.6

## Product weight (kg)

0.04

## **Order Information**

Order Code: SPC01G

P/N code: 110013107

EAN Code: 4015867207604

In a Box: 20

## Package content

- > SPC01G
- > Multilingual quick installation guide
- > Resource CD
- > Low profile bracket



Tuesday, April 7, 2020 Page 2 of 3



# SPC01G













Tuesday, April 7, 2020 Page 3 of 3