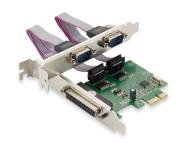

## **EMRICK PS PCI Express Card 1-Port Parallel & 2-Port Serial**

This PCI Express Card is designed to add 2 serial ports and 1 parallel port to your PCI Express-capable desktop computer. Ideal for connecting to your printer, ISDN terminal and other serial port devices.

#### **General features**

2 x serial (RS-232) ports 1 x parallel port