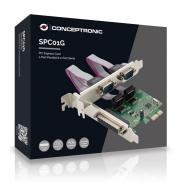

## **EMRICK PS PCI Express Card 1-Port Parallel & 2-Port Serial**

This PCI Express Card is designed to add 2 serial ports and 1 parallel port to your PCI Express-capable desktop computer. Ideal for connecting to your printer, ISDN terminal and other serial port devices.

## Highlights

- > Add 2 serial and 1 parallel ports to your desktop computer
- > Compliant with PCI Express base specification revision 1.1
- > Single-lane PCI Express with throughput up to 2.5Gbps
- > Built-in SPP, PS/2, EPP, ECP compatibles with IEEE1284 Printing Protocol

#### **General features**

2 x serial (RS-232) ports 1 x parallel port

## Package content

- > SPC01G
- > Multilingual quick installation guide
- > Resource CD
- > Low profile bracket

Tuesday, April 7, 2020 Page 2 of 3