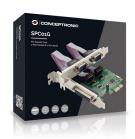

## **EMRICK PS PCI Express Card 1-Port Parallel & 2-Port Serial**

This PCI Express Card is designed to add 2 serial ports and 1 parallel port to your PCI Express-capable desktop computer. Ideal for connecting to your printer, ISDN terminal and other serial port devices.

## Highlights

- > Add 2 serial and 1 parallel ports to your desktop computer
- > Compliant with PCI Express base specification revision 1.1
- > Single-lane PCI Express with throughput up to 2.5Gbps
- > Built-in SPP, PS/2, EPP, ECP compatibles with IEEE1284 Printing Protocol

#### **General features**

2 x serial (RS-232) ports 1 x parallel port

## Package content

- > SPC01G
- > Multilingual quick installation guide
- > Resource CD
- > Low profile bracket

Tuesday, April 7, 2020 Page 2 of 3