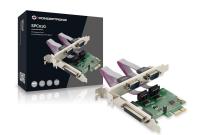

## **EMRICK PS PCI Express Card 1-Port Parallel & 2-Port Serial**

This PCI Express Card is designed to add 2 serial ports and 1 parallel port to your PCI Express-capable desktop computer. Ideal for connecting to your printer, ISDN terminal and other serial port devices.

#### **General features**

2 x serial (RS-232) ports 1 x parallel port