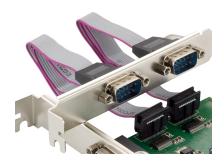

up to 2.5Gbps
- > Built-in SPP, PS/2, EPP, ECP compatibles with IEEE1284 Printing Protocol

## **Specifications**

System Specifications

#### **Processor**

WCH382L

#### **PCI Express version**

1.1

#### Connector

PCI Express x1

#### **Features**

#### **General features**

2 x serial (RS-232) ports 1 x parallel port

#### **Physical Specifications**

## Product depth (mm)

78

#### Product breadth (mm)

59

Tuesday, April 7, 2020 Page 1 of 3



# SPC01G

## Product height (mm)

1.6

## Product weight (kg)

0.04

## **Order Information**

Order Code: SPC01G

P/N code: 110013107

EAN Code: 4015867207604

In a Box: 20

## Package content

- > SPC01G
- > Multilingual quick installation guide
- > Resource CD
- > Low profile bracket



Tuesday, April 7, 2020 Page 2 of 3



# SPC01G













Tuesday, April 7, 2020 Page 3 of 3