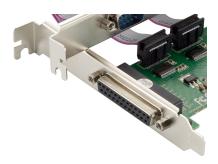

to 2.5Gbps
- > Built-in SPP, PS/2, EPP, ECP compatibles with IEEE1284 Printing Protocol

## **Specifications**

System Specifications

#### **Processor**

WCH382L

#### **PCI Express version**

1.1

#### Connector

PCI Express x1

#### **Features**

#### **General features**

2 x serial (RS-232) ports 1 x parallel port

#### **Physical Specifications**

## Product depth (mm)

78

#### Product breadth (mm)

59

Tuesday, April 7, 2020 Page 1 of 3



# SPC01G

## Product height (mm)

1.6

## Product weight (kg)

0.04

## **Order Information**

Order Code: SPC01G

P/N code: 110013107

EAN Code: 4015867207604

In a Box: 20

## Package content

- > SPC01G
- > Multilingual quick installation guide
- > Resource CD
- > Low profile bracket



Tuesday, April 7, 2020 Page 2 of 3



# SPC01G













Tuesday, April 7, 2020 Page 3 of 3