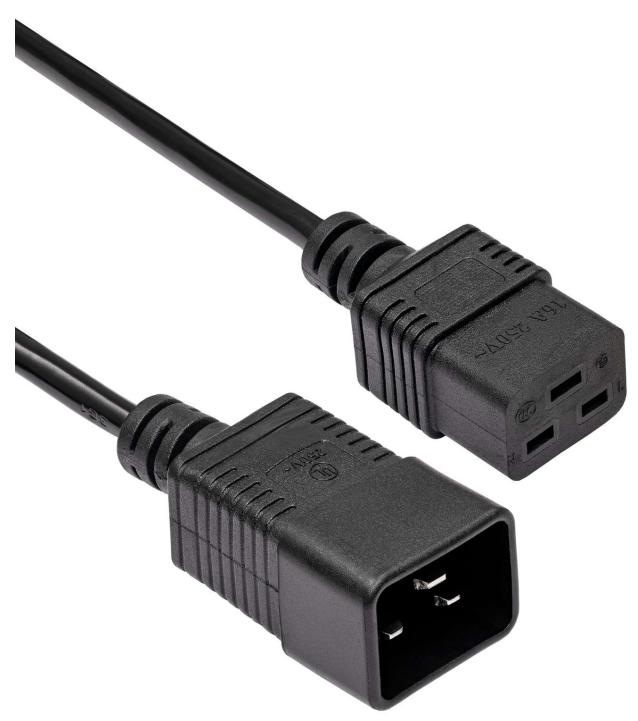

## Description

high-quality, professional power cable Pro series, with a length of **1.8 m**. Designed to power servers, UPS units and other appliances in server rooms, characterized by a high power consumption.

The cable is terminated with **IEC C19 and C20** plug, adapted to supply a maximum of **250V** with a load of up to **16A**. Works perfectly as an extension of the basic power cord.

| Product code             | 1121105          |
|--------------------------|------------------|
| Product type             | Power cable      |
| Output voltage           | 250 V            |
| Output amperage          | 16 A             |
| Ground wire              | Yes              |
| Cable length             | 1.8 m            |
| The cable plug #1        | IEC C20          |
| The cable plug #2        | IEC C19          |
| Cable material           | Copper           |
| Wire gauge               | 3x 1 mm2         |
| Product color            | Black            |
| Product size (L x W x H) | 210 x 79 x 52 mm |
| Package size (L x W x H) | 211 x 80 x 53 mm |
| Net weight               | 281.6 g          |
| Gross weight             | 282.6 g          |
| CE compatibility         | Yes              |
| FCC compatibility        | No               |
| RoHS compatibility       | Yes              |
| REACH compatibility      | Yes              |
| Warranty                 | 24 months        |
|                          |                  |