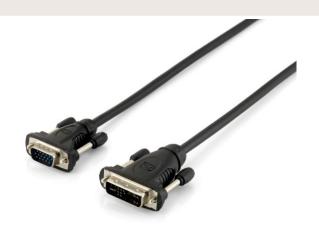

# DVI-A to VGA ADAPTER CABLE

118943

The equip® DVI to VGA Adapter Cable bridges video streams from devices such as PC, KVM, or set-top box to displays such as TV, LCD monitor, or projector, simply leveraging your current devices with VGA interface. The gold-plated flash contact and double shielding guarantee the data transmission without errors or interferences.

#### **Specification**

| Connectors   | 1 x DVI 12+5 Male<br>1 x HDB15 Male |  |
|--------------|-------------------------------------|--|
| Gauge        | e 30AWG                             |  |
| Cable Length | 2m                                  |  |
| Weight       | 118g                                |  |
| Packing      | equip zip bag                       |  |

#### **Key Features**

- Bridges digital and analog video streams
- Gold-plated contact
- Double-shielded
- Supports resolution up to WUXGA 1920 x 1200