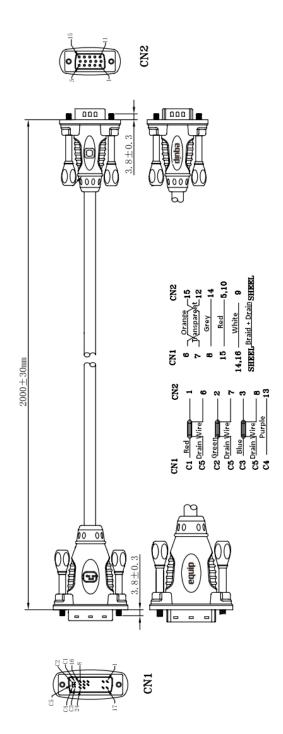

#### **Specification**

| Connectors   | 1 x DVI 12+5 Male<br>1 x HDB15 Male |  |
|--------------|-------------------------------------|--|
| Gauge        | e 30AWG                             |  |
| Cable Length | 2m                                  |  |
| Weight       | 118g                                |  |
| Packing      | equip zip bag                       |  |