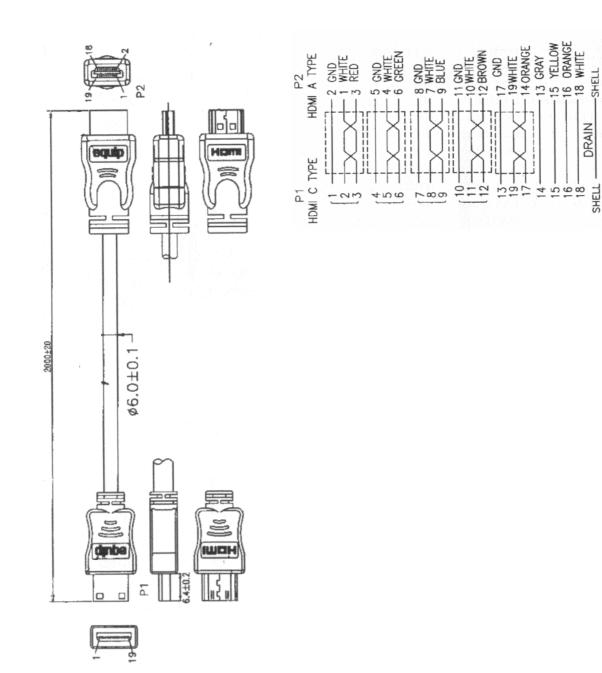

#### **Specification**

| Connectors    | 1 x HDMI A Type Male<br>1 x HDMI C Type Male |  |  |
|---------------|----------------------------------------------|--|--|
| Gauge         | 30AWG                                        |  |  |
| Cable Length  | 1m & 2m                                      |  |  |
| Transfer Rate | Up to 10.2 Gbps (340MHz)                     |  |  |
| Packing       | Zip bag                                      |  |  |