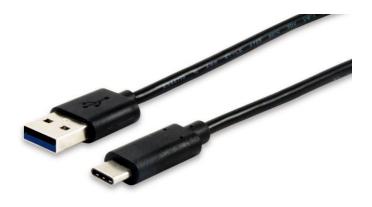

## www.equip-info.net

USB 3.1 High Speed Type C Cable Type A Male to C Male

12834107

The Equip USB-A to USB-C Charge Cable lets you charge your USB-C device as well as sync your photos, music and data to your existing laptop. Experience up to 10 Gbps transfer rates, up to 20X faster than USB 2.0 (480Mbps), 12x faster than FireWire 800, and 2X faster than USB 3.0 (5Gbps).

#### **I** Specification

| Connectors   | 1x USB Type A Male |  |  |
|--------------|--------------------|--|--|
|              | 1x USB Type C Male |  |  |
| O.D          | 4.5mm              |  |  |
| Color        | Black              |  |  |
| Cable length | 1M                 |  |  |
| Packing      | Equip zip bag      |  |  |