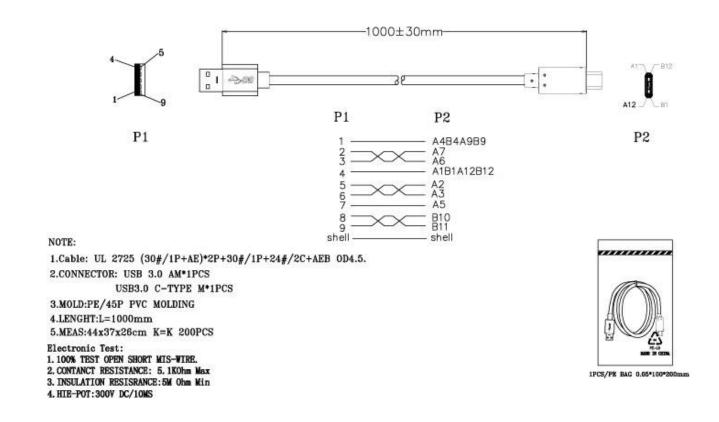

#### **I** Specification

| Connectors   | 1x USB Type A Male |  |  |
|--------------|--------------------|--|--|
|              | 1x USB Type C Male |  |  |
| O.D          | 4.5mm              |  |  |
| Color        | Black              |  |  |
| Cable length | 1M                 |  |  |
| Packing      | Equip zip bag      |  |  |