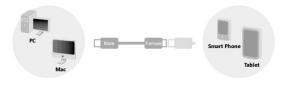

, music and data to your existing laptop. Experience up to 10 Gbps transfer rates, up to 20X faster than USB 2.0 (480Mbps), 12x faster than FireWire 800, and 2X faster than USB 3.0 (5Gbps).

#### **I** Specification

| Connectors   | 1x USB Type A Male |  |  |
|--------------|--------------------|--|--|
|              | 1x USB Type C Male |  |  |
| O.D          | 4.5mm              |  |  |
| Color        | Black              |  |  |
| Cable length | 1M                 |  |  |
| Packing      | Equip zip bag      |  |  |

#### **I Key Features**

Transfer data at up to 10Gbps with improved cables and connectors. USB 3.1 offers faster rates than ever before. Fast enough to transfer a year's worth of music in 10 minutes or an entire HD movie in just 30 seconds.

### **I Application Diagram**



## Ordering Information

| PN       | EAN           | Package Size     | Weight |
|----------|---------------|------------------|--------|
| 12834107 | 4015867198735 | 200 x 150 x 50mm | 41g    |

### I Package Contents

- 1 x USB 3.1 Cable, A/M to C/M





# www.equip-info.net