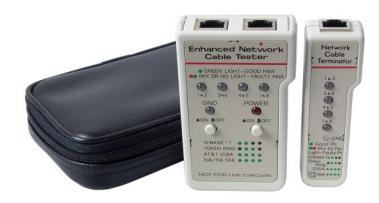

## **Cable Tester**

The Cable Tester is a handy device that quickly diagnoses the configuration of network, modular cables. With the LED displays on both master and remote unit, you can easily read the condition of the connection.

## **Specification**

- Correctly and quickly read the cable configuration of RJ45 (UTP/STP), RJ11/RJ12
- Standards: EIA/TIA 568A/568B, AT&T 258A, ISDN, 10 Base-T, 100 Base-TX, 1000 Base-TX, Token Ring
- Tests short circuit, shielding and wiring errors
- Operation with AUTO SCAN or step by step with TEST mode
- Tests patch cords (RJ11/12/45) with 4/6/8 pins as well as istalled cables up to 100m
- Easy and clear LED display on main unit and remote unit
- LED for power on/off
- LED for Auto Scan mode
- Battery: 9V E-Block, 6LR61, 6AM6
  Battery not included.