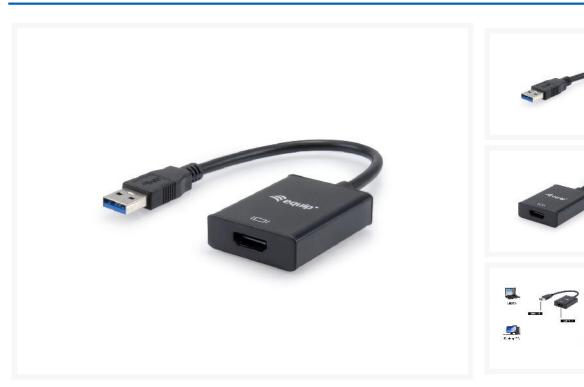

## **Product Images**

### **Description**

The Equip 133385 USB 3.0 to HDMI Adapter extends your workspace with an additional monitor, TV or projector via the USB interface. This adapter supports resolutions up to 1920x1080, video streaming up to 1080p and multiple playback modes via main or extended display and mirror.