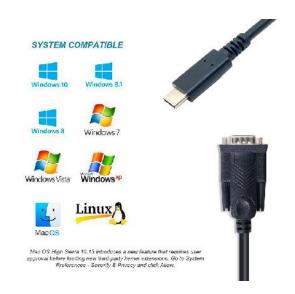

Compatible with Windows, MacOS and Linux operating systems, so it can be easily integrated into heterogeneous environments.

## **Additional Information**

Approval and compliance CE, RoHS

Compatible operating systems Win 7 / 8 /10 / 11 Mac OS 10.13 or Above Linux

Angled insert No
Product weight (kg) 0.072
Cable length 1.5m

Color EAN Model Number Package contents Connector 1