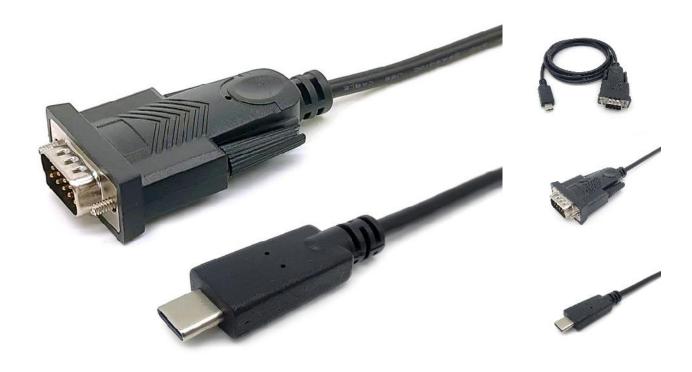

# 133392 USB-C to Serial (DB9) Cable, M/M, 1.5m

# **Short Description**

- 1. USB-C Male (USB 2.0)
- 2. DB9 (Serial) Male
- 3. Chipset: Prolific PL2303GT
- 4. USB 2.0 specification
- 5. Support RS232 serial interface DB9
- 6. Data transfer rate up to 1Mbps
- 7. Supports Remote Wake-Up and Power Management
- 8. Support with MacOS, Linux and Windowns 7 / 8 / 10 / 11
- 9. Cable length: 1.5m

Connector 2

Dimensions (W x D x H)

Black 4015867229477 133392 133392 / CD driver USB-C, male Serial (DB9), male 4.5 x 4.5 x 1500 mm