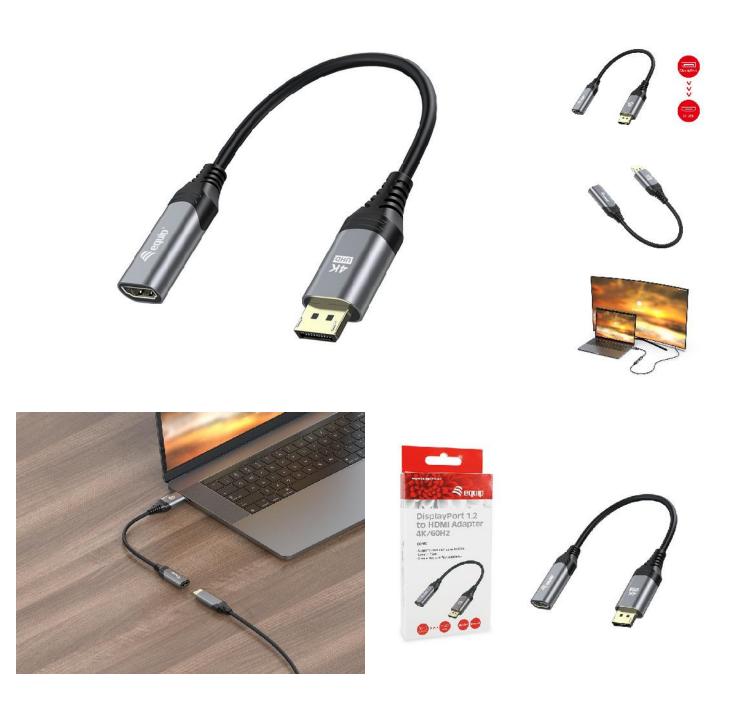

## 133445 DisplayPort 1.2 to HDMI Adapter, 4K/60Hz

**Product Images** 

## **Short Description**

- 1. DisplayPort Male
- 2. HDMI Female
- 3. Resolution up to 3840 x 2160@60 Hz
- 4. Supports video resolutions up to 4K/60Hz
- 5. Bandwidth up to 18Gbps
- 6. Supports HDCP 1.4 and 2.2
- 7. Supports HDR (High Dynamic Range)
- 8. Gold Plated Connectors for high signal quality
- 9. Cable Length: 15CM
- 10. Aluminum casing
- 11. Resolution up to below (depending on the system and the connected hardware)
  4k: 3840 x 2160 @ 60 Hz.
  2k: 2560 x 1440 @ 75 Hz.
  1080P: 1920 x 1200 @ 144 Hz.

## Description

The equip® DisplayPort 1.2 to HDMI adapter is a device that allows you to connect a computer or other device with a DisplayPort output to a TV or monitor with an HDMI input. The adapter supports 4K resolution at a refresh rate of 60Hz, providing clear and smooth video playback. With this adapter, you can easily connect your laptop, desktop, or other device to a larger display without the need for complicated setups or multiple cables.

The compact size of the adapter makes it easy to carry with you when you're on the go, and its plug-andplay design means you don't need any additional software or drivers to use it.

Overall, 133445 adapter is a convenient and practical solution for anyone who wants to enjoy high-quality video on a larger screen, whether for work or entertainment purposes.