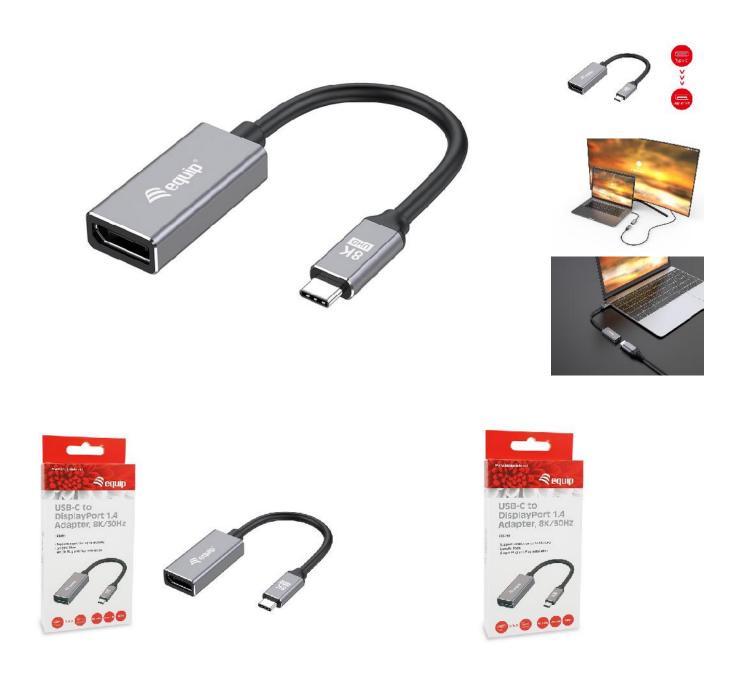

## 133493 USB-C to DisplayPort 1.4 Adapter, 8K/30Hz

**Product Images** 

## **Short Description**

- 1. USB-C Male (Thunderbolt 3/4 Compatible)
- 2. DisplayPort Female
- 3. Supports video resolutions up to 8K/30Hz, 4K/120Hz
- 4. Support resolution up to 7680 x 4320 @ 30Hz
- 5. Gold Plated Connectors for high signal quality
- 6. Cable Length: 15CM
- 7. Aluminum casing
- 8. USB-C port with DisplayPort Alternate Mode (DP Alt Mode) is needed
- 9. Resolution up to below (depending on the system and the connected hardware)

8k: 7680 x 4320 @ 30 Hz. 5k: 5120 × 2880 @ 60 Hz. 4k: 3840 x 2160 @ 144 Hz. 2k: 2560 x 1440 @ 240 Hz. 1080P: 1920 x 1200 @ 240 Hz.