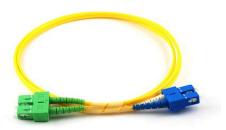

## Fiber Optic Patch cable OS2 9/125µ SC/APC to SC/UPC Duplex 2m

Dataconnect highligrade fiber optic optic patch cables are used for nonlipermanent connections between patch panels, transmission e uipment, etc., allowing complete Äplug and playÄsolutions. Our extensiçe range of fiber patch cords is terminated with statelioflitheliart connectors such as SV, SC and LC types to meet your standard or custom configurations. Oach fiber patch cord has been geometrically inspected with interferometers and tested with automated insertion loss and reflection test e uipment to ensure exceptional performance. Dataconnect fiber patch cords meet or exceed all industry standards for back reflection and insertion loss.

## **Technical Features**

Duplex jumper 9/125µ Singlemode, SC/UPC – SC/APC

Fiber: 9/125μ OS2 G.657.A1 Jacket: LSZH, yellow, 2 mm Ø

Connectors: SC APC green - SC UPC blue

High Precision ceramic ferrule with excellent concentricity