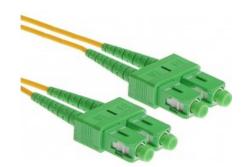

## **Technical Features**

Duplex jumper 9/125µ Singlemode, SC/APC – SC/APC

Fiber: 9/125µ OS2 G.657.A1

Jacket: LSZH, yellow, 2 mm Ø

Connectors: SC APC green

High Precision ceramic ferrule with excellent concentricity