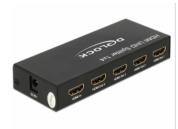

# Delock HDMI UHD Splitter 1 x HDMI in > 4 x HDMI out 4K

#### **Specification**

· Connector:

Input:

1 x HDMI-A 19 pin female

1 x DC 5 V power connector

Output:

4 x HDMI-A 19 pin female

- High Speed HDMI specification
- Supports 3D displays
- Supports HDCP 1.4 and 2.2
- Reset button
- LED indicator
- Supports a resolution up to 3840 x 2160 @ 60 Hz (depending on the system and the connected hardware)
- Video bandwidth up to 600 MHz / 6 Gbps, 18 Gb/s max.
- Power consumption: max. 2.4 W
- · Metal housing
- · Colour: black
- Dimensions (LxWxH): ca. 123 x 51 x 20 mm