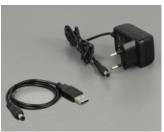

#### Power supply specification

- · Wall power supply
- Input: AC 100 ~ 240 V / 50 ~ 60 Hz / 0.3 A
- Output: 5 V / 1 A
- · Ground outside, plus inside
- Dimensions:

inside: ø ca. 2.1 mm outside: ø ca. 5.5 mm length: ca. 9 mm

#### Package content

- HDMI Splitter
- · USB power cable
- External power supply
- User manual