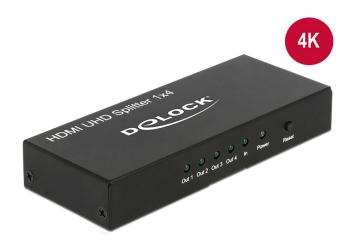

# Delock HDMI UHD Splitter 1 x HDMI in > 4 x HDMI out 4K

#### **Specification**

· Connector:

Input:

1 x HDMI-A 19 pin female

1 x DC 5 V power connector

Output:

4 x HDMI-A 19 pin female

- High Speed HDMI specification
- Supports 3D displays
- Supports HDCP 1.4 and 2.2
- Reset button
- LED indicator
- Supports a resolution up to 3840 x 2160 @ 60 Hz (depending on the system and the connected hardware)
- Video bandwidth up to 600 MHz / 6 Gbps, 18 Gb/s max.
- Power consumption: max. 2.4 W
- · Metal housing
- · Colour: black
- Dimensions (LxWxH): ca. 123 x 51 x 20 mm