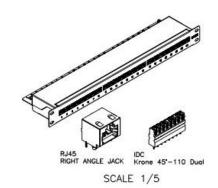

## **Specifications**

- Class E according to ISO/IEC 11801 2nd Edition and EN50173
- 24 x Shielded RJ45 ports with gold flash contact
- 45° dual IDC (LSA and 110) compatible
- Compliant with ANSI/TIA/EIA 568 standard
- IDC color T568A/T568B coded
- Sheet steel housing with cable entry
- Color-coded for T568A/B wiring schemes
- Color: black
- 19" 1U

## Package Contents

**326424** 