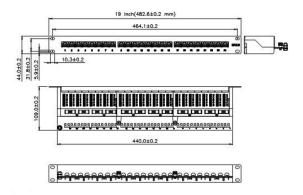

## **Specifications**

- Class E according to ISO/IEC 11801 2nd Edition and EN50173
- 24 x Shielded RJ45 ports with gold flash contact
- 45° dual IDC (LSA and 110) compatible
- Compliant with ANSI/TIA/EIA 568 standard
- IDC color T568A/T568B coded
- Sheet steel housing with cable entry
- Color-coded for T568A/B wiring schemes
- Color: black
- 19" 1U