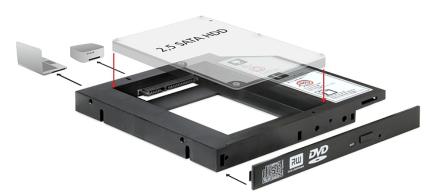

#### Description

This Delock installation frame in slim-format can be installed into a 5.25" SATA slim slot in order to operate a 2.5" SATA HDD. The included universal front panel can be used, when you install the frame into a Mini PC or if your existing front panel of your notebook does not fit.

# Specification

- For the installation into a slim 5.25" bay
- Internal 13 pin Slim SATA male
- For 1 x 2.5" SATA 22 pin HDD or SSD
- Dimension (LxWxH): 128 mm x 128 mm x 12 mm
- OS independent, no driver installation necessary