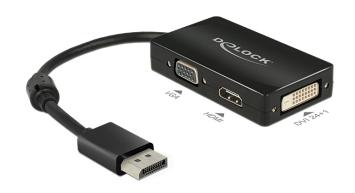

# Delock Adapter Displayport 1.1 male > VGA / HDMI / DVI female Passive black

#### Description

This Displayport adapter by Delock enables you to extend your system by one VGA, HDMI and DVI interface. Thus you can connect different devices like e.g. TV, beamer, PC monitor etc. Only one monitor can be used on the adapter, not several at the same time.

### **Specification**

- · Connector:
- 1 x Displayport 20 pin male >
- 1 x VGA 15 pin female
- 1 x HDMI-A 19 pin female
- 1 x DVI-D (Single Link) 24+1 female
- Chipset: PS8312, PTN3392
- Displayport 1.1a specification
- High Speed HDMI specification
- DVI-D (Single Link) 24+1 port with screw nuts (VGA not wired)
- Passive converter (level shifter), suitable only for graphics cards with DP++ output
- Supports a resolution up to 1920 x 1200 / 1080p @ 60 Hz (depending on the system and the connected hardware)
- Power consumption: ca. 100 mW
- 1 x ferrite core
- Cable length ca. 16 cm without connector
- · Colour: black
- · OS independent, no driver installation necessary