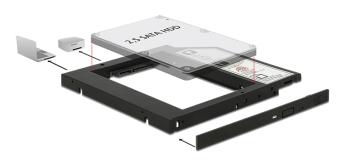

# Description

This Delock installation frame in slim-format can be installed into a 5.25" SATA slim bay in order to operate a 2.5" SATA HDD. The included universal front panel can be used, when you install the frame into a Mini PC or if your existing front panel of your laptop does not fit.

#### • Connector:

1 x SATA 22 pin male

- 1 x Slim SATA 13 pin female
- For the installation into a slim 5.25" bay
- Suitable for 2.5" SATA HDD / SSD: HDD height up to 9.5 mm SATA HDD / SSD up to 6 Gb/s HDD / SSD up to 3 TB supports 5 V HDD / SSD
- Dimensions (LxWxH): ca. 128 x 128 x 10 mm
- OS independent, no driver installation necessary