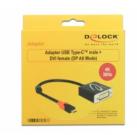

## Package content

USB-C™ to DVI Adapter

## **Additional Information**

EAN: 4043619627288

Country of origin: China

Package: Retail Box

| Plug & Play           |
|-----------------------|
| Displayport 1.2       |
| Mac OS 10.9           |
| Windows 7 32-bit      |
| Windows 7 64-bit      |
| Windows 8.1 32-bit    |
| Windows 8.1 64-bit    |
| Windows 10 32-bit     |
| Windows 10 64-bit     |
| Windows 10 Mobile     |
|                       |
| 1 x DVI-I 24+5 female |
| 1 x USB Type-C™ male  |
|                       |
| Parade PS171          |
| 3840 x 2160 @ 30 Hz   |
| 1920 x 1200 @ 60 Hz   |
| video                 |
|                       |
| 1 x                   |
|                       |
| 20 cm                 |
| gold-plated           |
|                       |