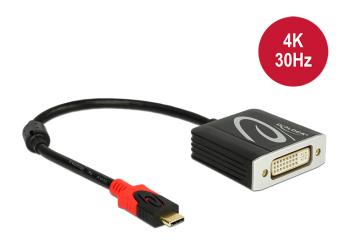

# Delock Adapter USB Type-C<sup>TM</sup> male > DVI female (DP Alt Mode) 4K 30 Hz

## Description

This Delock adapter is suitable for the connection of a DVI monitor to a computer with USB-CTM interface and Displayport alternate mode support. Thus, the adapter can be connected to different laptops like the Macbook, Chromebook and similar. In addition, the adapter can also operate on a ThunderboltTM 3 interface.

## **Specification**

- Connector: USB Type-C™ male > DVI 24+5 female
- Chipset: ST + Parade PS171
- DVI-D (Single Link) 24+5 port with screw nuts (VGA not wired)
- Displayport 1.2 specification
- Resolution up to 1920 x 1200 @ 60 Hz / 3840 x 2160 @ 30 Hz (depending on the system and the connected hardware)
- · Transfer of digital video signals
- Supports 3D displays
- Supports HDCP 1.3
- USB bus powered
- Plug & Play
- · Gold-plated connector
- 1 x ferrite core
- · Cable length without connector: ca. 20 cm
- · Colour: black