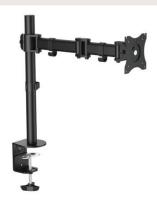

## www.equip-info.net

13"-27" Articulating Monitor Desk Mount Bracket

650114

The equip® Monitor Desk Mount Bracket is a compact but sturdy product that ensures a reliable installation of your LCD/LED monitor. Follow the graphic guide included in the package, you can install your monitor on your own with ease.

## I Key Features

- Full motion articulating desk mount bracket
- Cable clips keep cables organized and protected
- Height adjustment
- VESA standards compliant