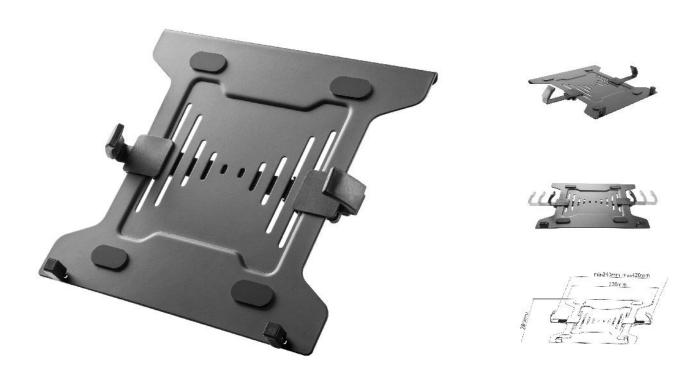

### **Short Description**

- 1. Mountable on VESA standards compliant 75x75 & 100x100
- 2. Ventilated Design Width Adjustment
- 3. Steel Construction with strength and durability

#### **Additional Information**

Approval and compliance RoHS Compatible display size 10"-15.6" Quick Release VESA Plate No

Support Curved TV No

Material Plastic, Stainless Steel

Load capacity (kg) 4.5kg (9.9lbs)

No. of supported display 1

VESA compatibility 75x75, 100x100 Product Size 300x60x280mm

Cable Management No
Product weight (kg) 1,19
Color Black

EAN 4015867207215

Model Number 650155

Package contents 650155 Manual screws kits

VESA support  $75 \times 75$ ,  $100 \times 100$ Dimensions (W x D x H)  $60 \times 300 \times 280$  mm