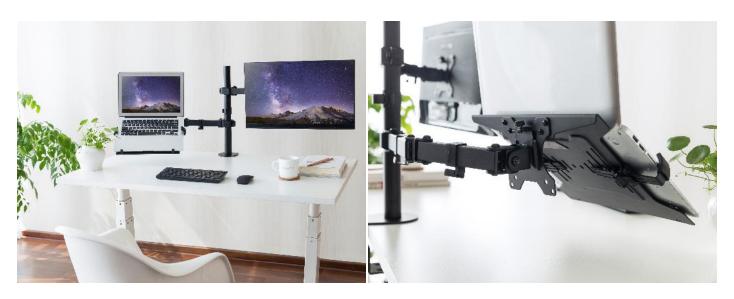

### **Description**

This Mount can enhance your viewing option with a large monitor at the same time with your laptop/notebook