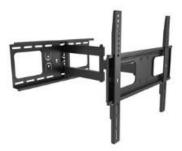

# 32"-55" Articulating TV Wall Mount Bracket

650315

The equip<sup>®</sup> TV Wall Mount Bracket is a compact but sturdy product that ensures a reliable installation of your LCD/Plasma TV. Follow the graphic guide included in the package, you can install your TV on your own with ease. The wall bracket fits most of the wall materials- brick, concrete and wood, making the ideal choice for you to set up your screens.

### **I** Specification

| Material              | Steel                           |
|-----------------------|---------------------------------|
| Suggested Screen Size | 32"-55"                         |
| Load Capacity         | 50kg/110lbs                     |
| VESA Mount Standard   | 200x200,400x200,300x300,400x400 |
| Tilt Range            | -20°~+10°                       |
| Swivel Range          | -90°~+90°                       |
| Level Adjustment      | -3°~+3°                         |
| Distance from Wall    | 62mm-475mm                      |

### **I Key Features**

- Full motion mount
- Level adjustment ensures perfect positioning
- VESA standards compliant