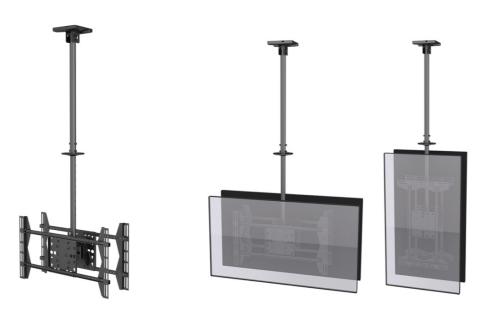

#### **I** Overview

The equip® industrial-grade Dual Ceiling mount bracket mounting back-to-back displays in a commercial or digital signage application. Pinned tilt adjustment allows installation with precise and uniform screen angles, especially important when installing multiple flat panels in one area.

## **I Key Features**

- Compatible with landscape and portrait mounting
- Adjustment knob enables a full range of tilt/swivel action
- Built in cable management
- Integrated bubble level assures easy installation alignment