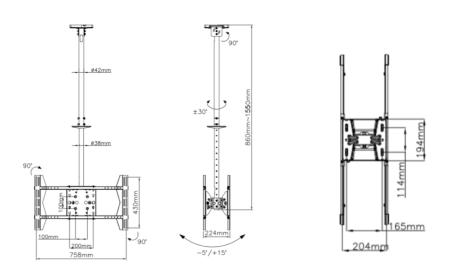

## **I** Drawing

## **I** Specification

| Material              | Steel             |
|-----------------------|-------------------|
| Surface Finished      | Powder Coating    |
| Color                 | Black             |
| Dimension             | 1500x600x300mm    |
| Suggested Screen Size | 32" - 65"         |
| Support Curved TV     | No                |
| Screen Q'ty           | 2                 |
| Load Capacity         | 40KG (Per screen) |
| VESA Mount Standard   | 100x100 ~ 600x400 |
| Tilt Range            | -5° ~ +15°        |
| Screen Rotation       | -30° ~ +30°       |
| Cable Management      | Yes               |