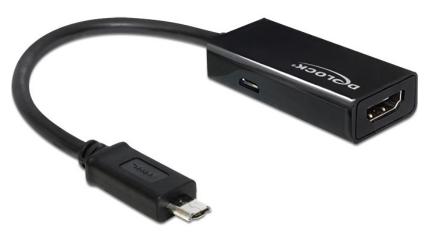

# Delock Adapter MHL male (Samsung S3, S4) > High Speed HDMI female + USB micro-B female

## Description

This adapter by Delock with MHL interface, a combination of USB and HDMI, complies with the interface of the latest Samsung Galaxy S3, S4 smartphone. By using an optional HDMI cable you can connect e.g. your smartphone to a TV with HD support and watch pictures or videos in HD quality. Furthermore the adapter provides a standard USB micro-B female port on the backside. Connect the power supply of your smartphone to the USB micro-B port, in order to play a video and to supply power to your mobile device at the same time.

### Specification

- Suitable for smartphone Samsung Galaxy S3, S4
- MHL = Mobile High-Definition Link
- Connector: MHL male > HDMI-A 19 pin female + USB micro-B female
- Chipset: Silicon Image 9292
- Supports a resolution up to 1080p
- Transfer of digital audio signals and video signals in HD quality
- Voltage: 5 V via USB micro-B female port
- Colour: black
- Cable length: ca. 22 cm (incl. connector)