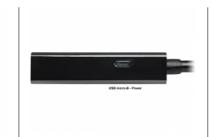

## Description

This adapter by Delock with MHL interface, a combination of USB and HDMI, complies with the interface of the latest Samsung Galaxy S3, S4 smartphone. By using an optional HDMI cable you can connect e.g. your smartphone to a TV with HD support and watch pictures or videos in HD quality. Furthermore the adapter provides a standard USB micro-B female port on the backside. Connect the power supply of your smartphone to the USB micro-B port, in order to play a video and to supply power to your mobile device at the same time.

### Specification

- Suitable for smartphone Samsung Galaxy S3, S4
- MHL = Mobile High-Definition Link
- Connector: MHL male > HDMI-A 19 pin female + USB micro-B female
- Chipset: Silicon Image 9292
- Supports a resolution up to 1080p
- Transfer of digital audio signals and video signals in HD quality
- Voltage: 5 V via USB micro-B female port
- Colour: black
- Cable length: ca. 22 cm (incl. connector)