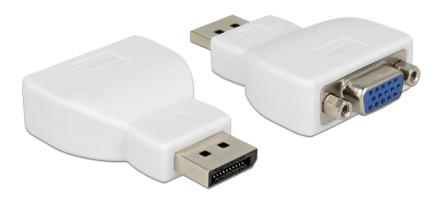

# Delock Adapter Displayport male > VGA female white

# Description

This adapter enables you to connect a VGA monitor through a free Displayport interface.

# Specification

- Connector:
- Displayport 20 pin male > VGA 15 pin female
- Chipset: Analogix ANX9832
- VGA port with screw nuts
- Displayport 1.1a standard
- Resolution up to 1920 x 1080 @ 60 Hz (depending on the monitor and your system)
- Standby detection
- Colour: white
- OS independent, no driver installation necessary