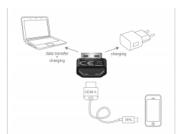

#### Description

This adapter by Delock can be used to convert a passive MHL cable into a USB cable. Thus the existing MHL cable could be used as USB data and charging cable. Hence you only need one cable.

#### System requirements

· Passive MHL cable with HDMI-A male