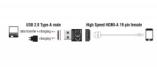

#### **Specification**

- · Connectors:
- 1 x High Speed HDMI-A 19 pin female >
- 1 x USB 2.0 Type-A male
- Supports all MHL versions
- Only for passive MHL cables without additional power supply
- · Colour: black
- Dimensions (LxWxH): ca. 23.4 x 16.6 x 6.8 mm
- · OS independent, no driver installation necessary