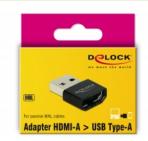

# Delock Adapter HDMI-A female > USB Type-A male black

#### **Specification**

- · Connectors:
- 1 x High Speed HDMI-A 19 pin female >
- 1 x USB 2.0 Type-A male
- Supports all MHL versions
- Only for passive MHL cables without additional power supply
- · Colour: black
- Dimensions (LxWxH): ca. 23.4 x 16.6 x 6.8 mm
- · OS independent, no driver installation necessary