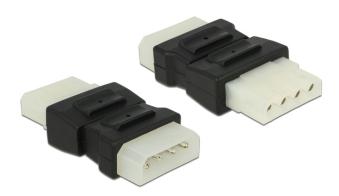

## Delock Adapter Molex 4 pin male > Molex 4 pin female

## Description

This adapter by Delock can be used as a port saver in order to prevent the Molex connector from damage when it is under frequent usage.

## Specification

- Connectors:
- 1 x Molex 4 pin male >
- 1 x Molex 4 pin female
- Port saver
- Colour: black