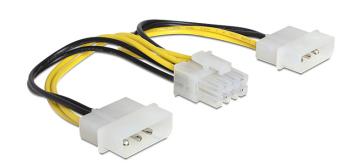

## Description

This power cable by Delock can be used for the power supply of a mainboard with 8 pin EPS (12 V) interface to a power supply unit with 4 pin Molex female port. To ensure a stable voltage supply of 12 V, both Molex plugs need to be connected to the power supply.

## **Specification**

- · Connectors:
- 2 x 4 pin Molex male >
- 1 x 8 pin EPS male
- 12 V voltage supply
- · Cable gauge: 20 AWG
- Length incl. connectors: ca. 15 cm