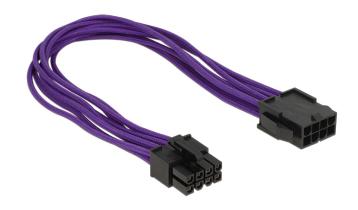

# Delock Extension Power cable 8 pin EPS male > 8 pin EPS female textile shielding purple

# Description

This extension cable by Delock can be used for power supply of your mainboard with 8 pin EPS interface.

# Specification

• Connector: 8 pin EPS male > 8 pin EPS female

• Cable gauge: 18 AWG

• Inner conductor: tinned copper

• Voltage: 12 V

• Cable with textile shielding for protection of the cable

• Colour:

Cable purple
Connector: black

• Length: ca. 30 cm