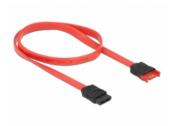

# Delock Extension cable SATA 6 Gb/s male > SATA female 50 cm red

## **Specification**

Connector:

SATA 6 Gb/s 7 pin male straight > SATA 6 Gb/s 7 pin female straight

- Data transfer rate up to 6 Gb/s
- Downwards compatible to SATA 1.5 Gb/s and 3 Gb/s
- Cable gauge: 26 AWG

• Colour:

Cable: red Connector: black

Length incl. connector: ca. 50 cm