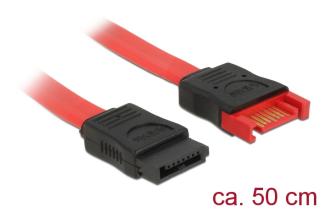

# Delock Extension cable SATA 6 Gb/s male > SATA female 50 cm red

## **Specification**

Connector:

SATA 6 Gb/s 7 pin male straight > SATA 6 Gb/s 7 pin female straight

- Data transfer rate up to 6 Gb/s
- Downwards compatible to SATA 1.5 Gb/s and 3 Gb/s
- Cable gauge: 26 AWG

• Colour:

Cable: red Connector: black

Length incl. connector: ca. 50 cm