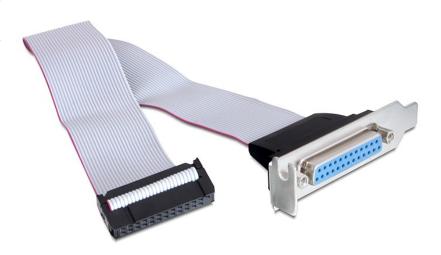

#### Description

This Delock slot bracket can be installed into a free low profile slot of your PC and enables you to lead out one internal parallel port in order to connect one external parallel device.

#### Specification

- Connection: 1 x parallel DB25 external
- Slot bracket for installation into a low profile PC slot
- Cable length: ca. 22 cm