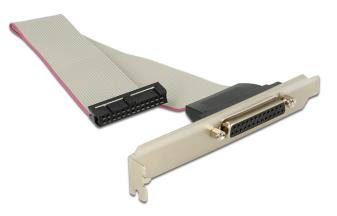

## Description

This Delock slot bracket can be installed into a free slot of your PC and enables you to use an internal parallel port. This can be lead out to connect an external device with parallel port. The 26 pin on the pin header is open so that you can connect this cable to motherboard with 26 pin, e.g. Fujitsu.

## Connector: external: 1 x Parallel DB25 female internal: 1 x 25 pin Parallel pin bea

- internal: 1 x 25 pin Parallel pin header female (26 pin open)
- Assignment: 1:1
- Slot bracket for installation into a PC slot
- Cable length: ca. 25 cm