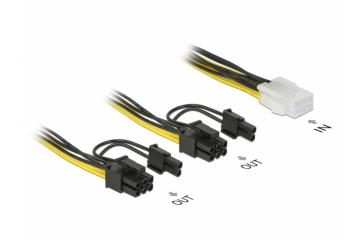

# Delock PCI Express power cable 6 pin female > 2 x 8 pin male 15 cm

## Description

This power cable by Delock can be used for power supply of PCI Express cards, which have a high power consumption and have two 8 pin respectively 6 pin power connector e.g. graphic cards. By removing two pins, both 8 pin connectors can be changed into 6 pin PCIe connectors.

# **Specification**

- Connectors:
- 1 x PCI Express female power supply 6 pin female > 2 x PCI Express female power supply 8 pin (6+2) male
- Voltage: 12 V
- · Cable gauge: 20 AWG
- Length incl. connectors: ca. 15 cm