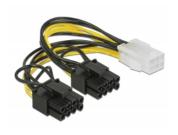

# Delock PCI Express power cable 6 pin female > 2 x 8 pin male 15 cm

## Description

This power cable by Delock can be used for power supply of PCI Express cards, which have a high power consumption and have two 8 pin respectively 6 pin power connector e.g. graphic cards. By removing two pins, both 8 pin connectors can be changed into 6 pin PCIe connectors.

# **Specification**

- Connectors:
- 1 x PCI Express female power supply 6 pin female > 2 x PCI Express female power supply 8 pin (6+2) male
- Voltage: 12 V
- · Cable gauge: 20 AWG
- Length incl. connectors: ca. 15 cm