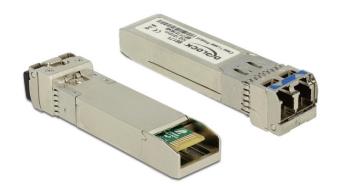

# Description

This Delock SFP+ module can be used to expand your 10 Gigabit switch with a free SFP slot by an optical fiber interface.

#### **Specification**

- For Single-Mode-Fiber, 1310 nm wavelength
- Up to 10 km with 9/125 μm Fiber
- LC-Duplex connector
- Transmission rate up to 10 Gbit/s
- Compatible to SFF-8431
- Can be used in SFP+ compatible 1 Gigabit switches
- With Digital Diagnostic Monitoring Interface (DDM)
- Operating temperature: 0 to +70° C
- On a project-specific basis, the module can be produced to be compatible with switches from various manufacturers