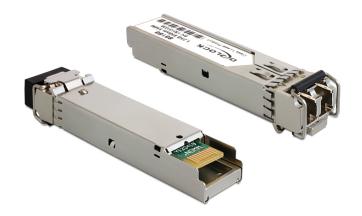

# Delock SFP Module 1000Base-SX MM 850 nm

## Description

This Delock SFP module can be used to expand your Gigabit switch with a free SFP slot by an optical fiber interface.

### **Specification**

- For Multi-Mode-Fiber, 850 nm wavelength
- $\bullet$  Up to 550 m with 50/125  $\mu m$  Fiber
- LC-Duplex connector
- Transmission rate up to 1.25 Gbit/s
- Compatible to SFP MSA and SFF-8472
- Operating temperature: 0 to +70°C
- On a project-specific basis, the module can be produced to be compatible with switches from various manufacturers