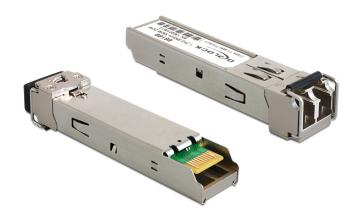

# Delock SFP Module 1000Base-SX MM 850 nm DDM

## Description

This Delock SFP module can be used to expand your Gigabit switch with a free SFP slot by an optical fiber interface.

## **Specification**

- For Multi-Mode-Fiber, 850 nm wavelength
- Up to 550 m with 50/125 μm Fiber
- LC-Duplex connector
- Transmission rate up to 1.25 Gbit/s
- Compatible to SFP MSA and SFF-8472
- With Digital Diagnostic Monitoring Interface (DDM)
- Operating temperature: -20 to +85°C
- On a project-specific basis, the module can be produced to be compatible with switches from various manufacturers