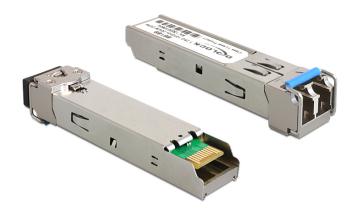

# Delock SFP Module 1000Base-LX SM 1310 nm DDM

## Description

This Delock SFP module can be used to expand your Gigabit switch with a free SFP slot by an optical fiber interface.

## **Specification**

- For Single-Mode-Fiber, 1310 nm wavelength
- Up to 20 km with 9/125 μm Fiber
- LC-Duplex connector
- Transmission rate up to 1.25 Gbit/s
- Compatible to SFP MSA and SFF-8472
- With Digital Diagnostic Monitoring Interface (DDM)
- Operating temperature: -40 to +85°C
- On a project-specific basis, the module can be produced to be compatible with switches from various manufacturers