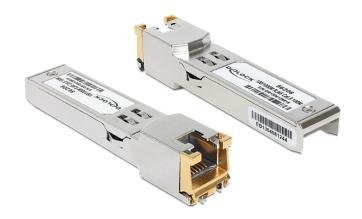

# Delock SFP Module 1000Base-T RJ45

# Description

This Delock SFP module can be used to expand your Gigabit switch with a free SFP slot by a RJ45 interface.

## **Specification**

- For Copper network cables (Cat.5e, 100 m)
- RJ45 female
- Transmission rate up to 1.25 Gbit/s
- 10/100/1000 Mbps with a SGMII interface
- 1000 Mbps with a SERDES Interface
- Compatible to SFP MSA and SFF-8472
- Operating temperature: 0 to +70° C
- On a project-specific basis, the module can be produced to be compatible with switches from various manufacturers