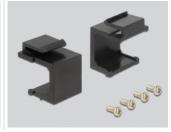

# Delock Keystone 5.25" Multipanel 6 Port

### Description

This Delock multipanel can be installed into the 5.25" drive bay of your PC. With its standardized dimensions, it is suitable for easy snap-in mounting of six Keystone modules.



#### **Specification**

- 6 Keystone ports 19.2 x 14.9 mm
- For 5.25" bay mounting
- Material: Metal panel with plastic brackets
- Colour: black
- Dimensions (LxWxH): ca. 146.0 x 80.2 x 42.2 mm

### Package content

- · Keystone multipanel
- 2 Keystone cover
- 4 screws

## Item No. 86273

EAN: 4043619862733

Country of origin: Taiwan, Republic of

China

Package: White Box



## Images