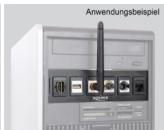

### Description

This Delock multipanel can be installed into the 5.25" drive bay of your PC. With its standardized dimensions, it is suitable for easy snap-in mounting of six Keystone modules.