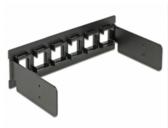

### Description

This Delock multipanel can be installed into the 5.25" drive bay of your PC. With its standardized dimensions, it is suitable for easy snap-in mounting of six Keystone modules.

#### **Specification**

- 6 Keystone ports 19.2 x 14.9 mm
- For 5.25" bay mounting
- Material: Metal panel with plastic brackets
- Colour: black
- Dimensions (LxWxH): ca. 146.0 x 80.2 x 42.2 mm