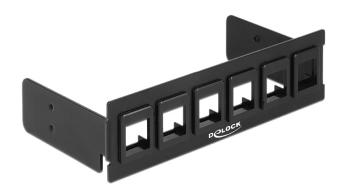

### Description

This Delock multipanel can be installed into the 5.25" drive bay of your PC. With its standardized dimensions, it is suitable for easy snap-in mounting of six Keystone modules.

#### **Specification**

- 6 Keystone ports 19.2 x 14.9 mm
- For 5.25" bay mounting
- Material: Metal panel with plastic brackets
- Colour: black
- Dimensions (LxWxH): ca. 146.0 x 80.2 x 42.2 mm