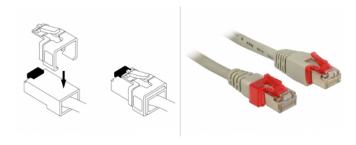

## Description

It is a common problem with patch cords that the latch for locking in the RJ45 socket breaks off. With this clip from Delock you can easily and quickly repair the damaged network connector. The repair clip is attached on the connector and replaces the missing latch.