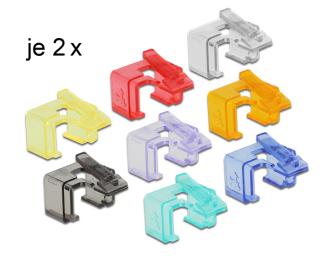

Available in different colors, it can also be used for cable marking.

### **Specification**

- Assorted colors (2 of each: transparent, red, blue, black, green, purple, yellow, orange)
- · With perforation to fit different plugs
- Dimensions (LxWxH): ca.17.2 x 14.0 x 14.0 mm