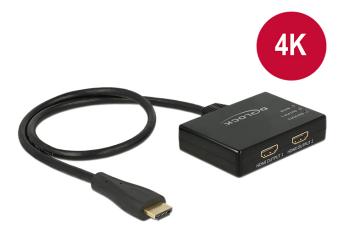

# Delock HDMI Splitter 1 x HDMI in > 2 x HDMI out 4K

## Description

This splitter by Delock receives an HDMI signal from a PC or laptop and splits it to two connected displays. Thereby one HDMI connection can be used to operate two HDMI monitors.

#### Connector:

- Input:
- 1 x HDMI-A 19 pin male
- 1 x DC 3.5 x 1.35 mm 5 V power connector Output:
- 2 x HDMI-A 19 pin female
- High Speed HDMI specification
- Supports 3D displays
- Supports HDCP 1.3
- LED indicator
- Resolution up to 3840 x 2160 @ 30 Hz (depending on the system and the connected hardware)
- Video bandwidth up to 340 MHz
- Power consumption: max. 2.5 W
- · Cable length incl. connector: ca. 60 cm
- Colour: black