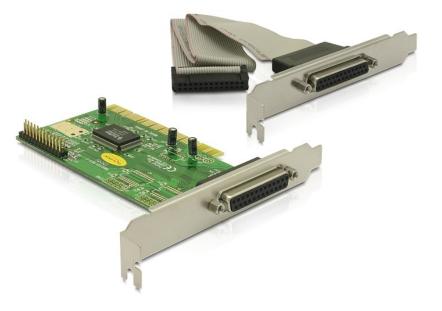

# Delock PCI Card > 2 x Parallel

#### Description

The Delock PCI card expands your PC by two external parallel ports. You can connect devices like scanner, printer etc. to the card.

#### • Connector:

external: 1 x parallel Sub-D 25 pin female connecting cable with rear bracket: 25 pin male > 1 x parallel Sub-D 25 pin internal: 1 x 25 pin parallel port pin header

- 1 x 32-Bit PCI standard 2.1
- Chipset: Moschip
- Data transfer rate up to 1.5 Mb/s
- FIFO: 16 byte
- Automatically selects IRQ and I/O
- Supports PCI IQR sharing
- SPP, PS2, EPP, ECP compatible to IEEE 1284