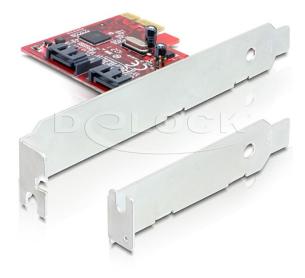

### Description

The Delock PCI Express card expands your PC by two internal SATA ports. You can connect devices like e.g. hard drives, DVD-drives etc. to the card.

### Specification

- Marvell chipset
- 2 x internal SATA 6 Gb/s
- Data transfer rate: SATA up to 6 Gb/s PCI Express x1 up to 5 Gb/s
- PCI Express x1
- Supports PCI Express 2.0
- Supports hard drive with Native Command Queue (NCQ) feature
- Supports ATA, ATAPI
- Raid 0, 1
- Hot Plug

### Package content

- PCI Express card
- Low profile bracket
- Driver CD
- User manual