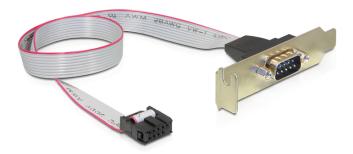

## Description

This Delock slot bracket can be installed into a free low profile slot of your PC and enables you to lead out one internal COM port in order to connect one external serial device.

## Specification

- Connection: 1 x serial DB9 external 1 x 9 pin COM port internal
- Slot bracket for installation into a low profile PC slot
- Cable length: ca. 40 cm

#### Package content

Low profile slot bracket 1 x COM port