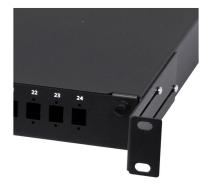

## **Overview**

- 1U height, for mounting in 19" rack
- front panel for 24 SC simplex or 24 LC duplex ports
- designed to perform main and intermediate fiber distribution points
- panel design in the form of a pull-out drawer enables convenient assembly of connectors and service
- exchangeable front plate with numbering of ports for mounting adapters in versions: SC simplex, SC duplex, ST, FC, LC, E2000
- color Black
- four holes in the back
- · adjustable mounting ears
- special handles enable mounting of 4 optical fiber cassettes (possibility of removing the cassette retaining screw)
- steel panel housing powder coated
- the set includes fastening elements, cable glands and cable ties
- Dimensions (HxWxD): 44x440x250mm