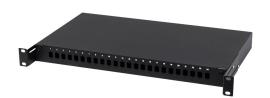

## **Overview**

- 1U height, for mounting in 19" rack
- front panel for 24 SC simplex or 24 LC duplex ports
- designed to perform main and intermediate fiber distribution points
- panel design in the form of a pull-out drawer enables convenient assembly of connectors and service
- exchangeable front plate with numbering of ports for mounting adapters in versions: SC simplex, SC duplex, ST, FC, LC, E2000
- color Black
- four holes in the back
- · adjustable mounting ears
- special handles enable mounting of 4 optical fiber cassettes (possibility of removing the cassette retaining screw)
- steel panel housing powder coated
- the set includes fastening elements, cable glands and cable ties
- Dimensions (HxWxD): 44x440x250mm