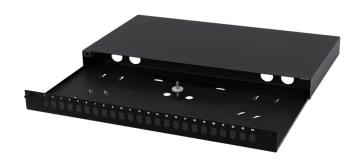

## **Overview**

- 1U height, for mounting in 19" rack
- front panel for 24 SC simplex or 24 LC duplex ports
- designed to perform main and intermediate fiber distribution points
- panel design in the form of a pull-out drawer enables convenient assembly of connectors and service
- exchangeable front plate with numbering of ports for mounting adapters in versions: SC simplex, SC duplex, ST, FC, LC, E2000
- color Black
- four holes in the back
- · adjustable mounting ears
- special handles enable mounting of 4 optical fiber cassettes (possibility of removing the cassette retaining screw)
- steel panel housing powder coated
- the set includes fastening elements, cable glands and cable ties
- Dimensions (HxWxD): 44x440x250mm