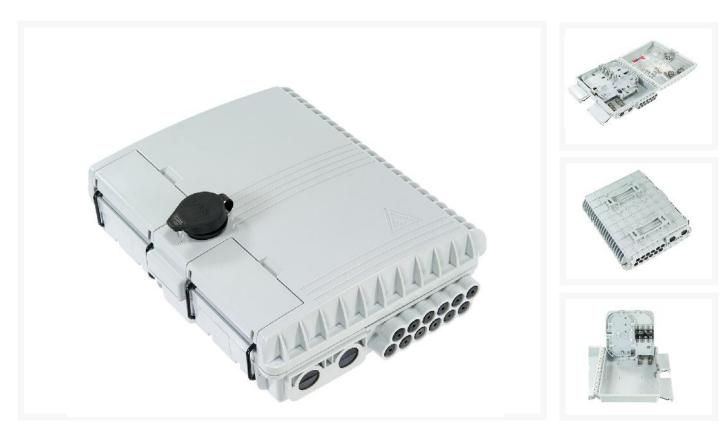

## 908056 Fiber Optic FTTH Box IP65 with key Lock for 12 LC Duplex or 12 SC Simplex adapters

## **Short Description**

The equipment is used as a termination point for the feeder cable to connect with drop cable in FTTH communication network system. The fiber splicing, splitting, distribution can be done in this box, and meanwhile it provides solid protection and management for the FTTH network building.

## **Features**

- Total enclosed structure
- Material: PC+ABS, wet-proof, water-proof, dust-proof, anti-aging, protection level up to IP65
- Clamping for feeder cable and drop cable, fiber splicing, fixation, storage, distribution etc., all in one
- Cable, pigtails, patch cords are running through own path without disturbing each other, cassette type SC adaptor installation, easy maintenance
- Distribution panel can be flipped up, feeder cable can be placed in a cup-joint way, easy for maintenance and installation
- Cabinet can be installed by the way of wall-mounted or poled-mounted, suitable for both indoor and outdoor uses