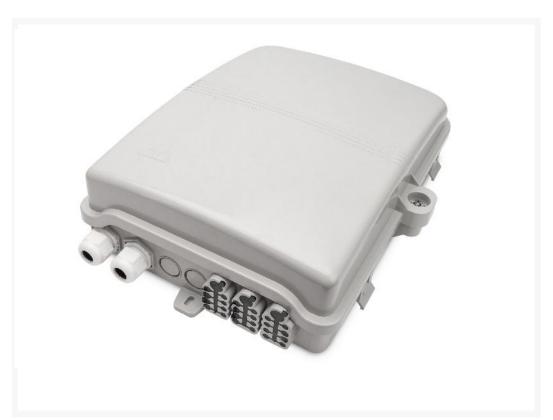

## 908057 Fiber Optic FTTH Box IP65 with key Lock for 24 LC Duplex or 24 SC Simplex adapters

## **Short Description**

The equipment is used as a termination point for the feeder cable to connect with drop cable in FTTH communication network system. The fiber splicing, splitting, distribution can be done in this box, and meanwhile it provides solid protection and management for the FTTH network building.

## **Features**

- Total enclosed structure
- Material: PC+ABS, wet-proof, water-proof, dust-proof, anti-aging, protection level up to IP65
- Clamping for feeder cable and drop cable, fiber splicing, fixation, storage, distribution etc., all in one
- Cable, pigtails, patch cords are running through own path without disturbing each other, cassette type SC adaptor installation, easy maintenance
- Distribution panel can be flipped up, feeder cable can be placed in a cup-joint way, easy for maintenance and installation
- Cabinet can be installed by the way of wall-mounted or poled-mounted, suitable for both indoor and outdoor uses