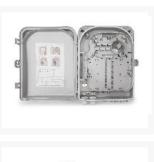

## **Short Description**

The equipment is used as a termination point for the feeder cable to connect with drop cable in FTTH communication network system. The fiber splicing, splitting, distribution can be done in this box, and meanwhile it provides solid protection and management for the FTTH network building.

## **Features**

- Total enclosed structure
- Material: PC+ABS, wet-proof, water-proof, dust-proof, anti-aging, protection level up to IP65
- Clamping for feeder cable and drop cable, fiber splicing, fixation, storage, distribution etc., all in one
- Cable, pigtails, patch cords are running through own path without disturbing each other, cassette type SC adaptor installation, easy maintenance
- Distribution panel can be flipped up, feeder cable can be placed in a cup-joint way, easy for maintenance and installation
- Cabinet can be installed by the way of wall-mounted or poled-mounted, suitable for both indoor and outdoor uses