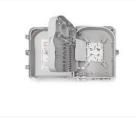

## **Short Description**

The equipment is used as a termination point for the feeder cable to connect with drop cable in FTTH communication network system. The fiber splicing, splitting, distribution can be done in this box, and meanwhile it provides solid protection and management for the FTTH network building.

## **Features**

- Total enclosed structure
- Material: PC+ABS, wet-proof, water-proof, dust-proof, anti-aging, protection level up to IP65
- Clamping for feeder cable and drop cable, fiber splicing, fixation, storage, distribution etc., all in one
- Cable, pigtails, patch cords are running through own path without disturbing each other, cassette type SC adaptor installation, easy maintenance
- Distribution panel can be flipped up, feeder cable can be placed in a cup-joint way, easy for maintenance and installation
- Cabinet can be installed by the way of wall-mounted or poled-mounted, suitable for both indoor and outdoor uses