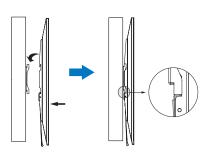

Install the wall plate to the wall

Install the wall mount to back of the TV

Apply the TV with wall mount to the wall plate

<sup>\*</sup> The specifications and pictures are subject to change without notice.