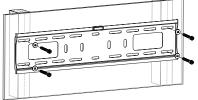

Install the wall plate to the wall

Install the wall mount to back of the TV

Apply the TV with wall mount to the wall plate

<sup>\*</sup> The specifications and pictures are subject to change without notice.