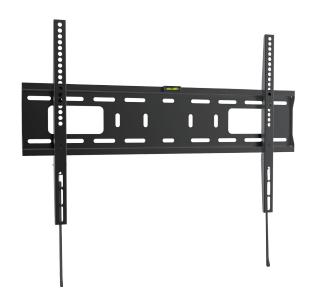

# **LogiLink**<sub>®</sub>

Low Profile TV Wall Mount for 37"- 70" TV

Art. No.: **BP0017** 

Easy installation and compatible with VESA standard max. 600x400mm.

#### **Features:**

- » Super strong mounting brackets: Solid-reinforced Cold Steel, durable product with maximum capacity of 50kg
- » 25mm Profile from wall
- » Compatible with VESA 200x200mm, 400x200mm, 300x300mm, 400x400mm, 600x400mm
- » Easy to install
- » Fit for 37-70 inch LED LCD plasma TV, PC Monitor screens

## **Specification:**

| Screen Size          | 37"-70"                                 |
|----------------------|-----------------------------------------|
| Rated Load           | 50kg/110lbs                             |
| VESA                 | 200x200,400x200,300x300,400x400,600x400 |
| Distance to the wall | 25mm                                    |
| Product Size         | 653 x 425 x 25mm                        |