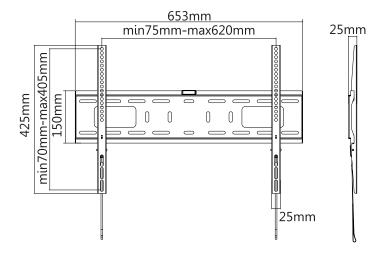

## **Specification:**

| Screen Size          | 37"-70"                                 |
|----------------------|-----------------------------------------|
| Rated Load           | 50kg/110lbs                             |
| VESA                 | 200x200,400x200,300x300,400x400,600x400 |
| Distance to the wall | 25mm                                    |
| Product Size         | 653 x 425 x 25mm                        |