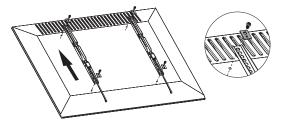

Install the wall plate to the wall

Install the wall mount to back of the TV

Apply the TV with wall mount to the wall plate

<sup>\*</sup> The specifications and pictures are subject to change without notice.