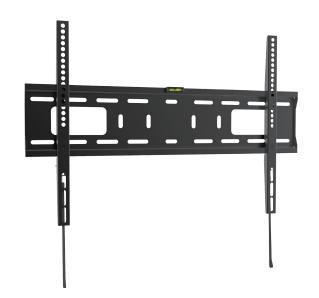

# **LogiLink**<sub>®</sub>

Low Profile TV Wall Mount for 37"- 70" TV

Art. No.: **BP0017** 

Easy installation and compatible with VESA standard max. 600x400mm.

#### **Features:**

- » Super strong mounting brackets: Solid-reinforced Cold Steel, durable product with maximum capacity of 50kg
- » 25mm Profile from wall
- » Compatible with VESA 200x200mm, 400x200mm, 300x300mm, 400x400mm, 600x400mm
- » Easy to install
- » Fit for 37-70 inch LED LCD plasma TV, PC Monitor screens

## **Specification:**

| Screen Size          | 37"-70"                                 |
|----------------------|-----------------------------------------|
| Rated Load           | 50kg/110lbs                             |
| VESA                 | 200x200,400x200,300x300,400x400,600x400 |
| Distance to the wall | 25mm                                    |
| Product Size         | 653 x 425 x 25mm                        |