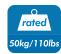

#### **Features:**

- » Super strong mounting brackets: Solid-reinforced Cold Steel, durable product with maximum capacity of 50kg
- » 25mm Profile from wall
- » Compatible with VESA 200x200mm, 400x200mm, 300x300mm, 400x400mm, 600x400mm
- » Easy to install
- » Fit for 37-70 inch LED LCD plasma TV, PC Monitor screens

## **Specification:**

| Screen Size          | 37"-70"                                 |
|----------------------|-----------------------------------------|
| Rated Load           | 50kg/110lbs                             |
| VESA                 | 200x200,400x200,300x300,400x400,600x400 |
| Distance to the wall | 25mm                                    |
| Product Size         | 653 x 425 x 25mm                        |