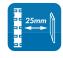

#### **Features:**

- » Super strong mounting brackets: Solid-reinforced Cold Steel, durable product with maximum capacity of 50kg
- » 25mm Profile from wall
- » Compatible with VESA 200x200mm, 400x200mm, 300x300mm, 400x400mm, 600x400mm
- » Easy to install
- » Fit for 37-70 inch LED LCD plasma TV, PC Monitor screens

## **Specification:**

| Screen Size          | 37"-70"                                 |
|----------------------|-----------------------------------------|
| Rated Load           | 50kg/110lbs                             |
| VESA                 | 200x200,400x200,300x300,400x400,600x400 |
| Distance to the wall | 25mm                                    |
| Product Size         | 653 x 425 x 25mm                        |