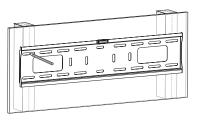

Install the wall plate to the wall

Install the wall mount to back of the TV

Apply the TV with wall mount to the wall plate

<sup>\*</sup> The specifications and pictures are subject to change without notice.