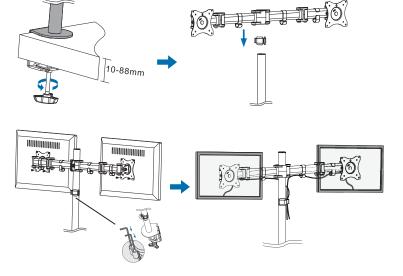

#### Features:

- » Super strong mounting brackets: Solid-reinforced Cold Steel, durable product with maximum capacity of 8kg for each arm
- » Maximum arm extension length is 428mm, Tilt capacity:  $45^{\circ}$ ~- $45^{\circ}$ , Swivel capacity:  $90^{\circ}$ ~- $90^{\circ}$  and Rotation capacity:  $360^{\circ}$
- » Compatible with VESA 75x75mm, 100x100mm
- » Clamp and grommet mount included
- » Easy to install
- » Fit for 13-27 inch LCD Monitor

### **Specification:**

| Screen Size     | 13"-27"           |
|-----------------|-------------------|
|                 |                   |
| Rated Load      | 8kg/17.6lbs       |
| VESA            | 75x75, 100x100    |
| Installation    | Clamp, Desk mount |
| Tilt            | 45°~-45°          |
| Swivel          | 180°              |
| Rotate          | 360°              |
| Arm Extend      | 428mm             |
| Clamp Thickness | 10mm-88mm         |
| Height          | 450mm             |
| Product Size    | 726 x 550 x 116mm |

### **Package Contents:**

- » 1 x Monitor Mount Stand
- » 1 x Screw Package
- » 1 x User Manual