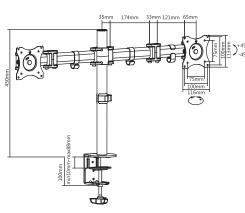

### **Specification:**

| Screen Size     | 13"-27"           |
|-----------------|-------------------|
|                 |                   |
| Rated Load      | 8kg/17.6lbs       |
| VESA            | 75x75, 100x100    |
| Installation    | Clamp, Desk mount |
| Tilt            | 45°~-45°          |
| Swivel          | 180°              |
| Rotate          | 360°              |
| Arm Extend      | 428mm             |
| Clamp Thickness | 10mm-88mm         |
| Height          | 450mm             |
| Product Size    | 726 x 550 x 116mm |