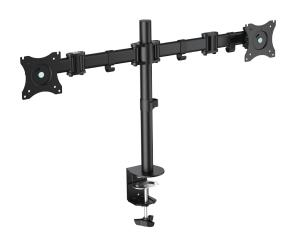

# Dual Monitor Mount Stand with Adjustable Arm

for 13"-27" Monitor

Art. No.: **BP0022** 

Easy installation and compatible with VESA standard max. 100x100mm

#### Features:

- » Super strong mounting brackets: Solid-reinforced Cold Steel, durable product with maximum capacity of 8kg for each arm
- » Maximum arm extension length is 428mm, Tilt capacity:  $45^{\circ}$ ~- $45^{\circ}$ , Swivel capacity:  $90^{\circ}$ ~- $90^{\circ}$  and Rotation capacity:  $360^{\circ}$
- » Compatible with VESA 75x75mm, 100x100mm
- » Clamp and grommet mount included
- » Easy to install
- » Fit for 13-27 inch LCD Monitor