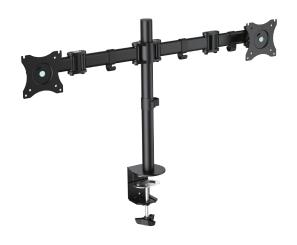

# Dual Monitor Mount Stand with Adjustable Arm

for 13"-27" Monitor

Art. No.: **BP0022** 

Easy installation and compatible with VESA standard max. 100x100mm

#### Features:

- » Super strong mounting brackets: Solid-reinforced Cold Steel, durable product with maximum capacity of 8kg for each arm
- » Maximum arm extension length is 428mm, Tilt capacity:  $45^{\circ}$ ~- $45^{\circ}$ , Swivel capacity:  $90^{\circ}$ ~- $90^{\circ}$  and Rotation capacity:  $360^{\circ}$
- » Compatible with VESA 75x75mm, 100x100mm
- » Clamp and grommet mount included
- » Easy to install
- » Fit for 13-27 inch LCD Monitor