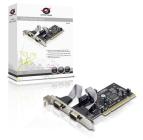

## **PCI Card 2-Port Serial**

Because most new desktop computer don't have these connections anymore you can use this 2-port serial PCI card to add them to keep using you computer devices needing these kind of connections.

### **Highlights**

- > 2 serial ports in only 1 PCI card
- > Plug and Play, no driver installation required