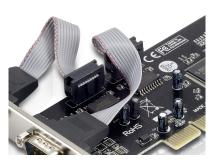

## **PCI Card 2-Port Serial**

Because most new desktop computer don't have these connections anymore you can use this 2-port serial PCI card to add them to keep using you computer devices needing these kind of connections.

### **Highlights**

- > 2 serial ports in only 1 PCI card
- > Plug and Play, no driver installation required