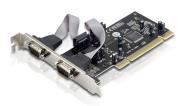

## **PCI Card 2-Port Serial**

Because most new desktop computer don't have these connections anymore you can use this 2-port serial PCI card to add them to keep using you computer devices needing these kind of connections.

### **Highlights**

- > 2 serial ports in only 1 PCI card
- > Plug and Play, no driver installation required