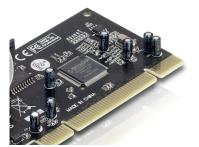

## **PCI Card 2-Port Serial**

Because most new desktop computer don't have these connections anymore you can use this 2-port serial PCI card to add them to keep using you computer devices needing these kind of connections.

#### **Connections / interfaces**

Available PCI slot

Connections / interfaces

#### PCI card

Yes

Performance

Chipset

-

Dimensions

Length (in mm)

0