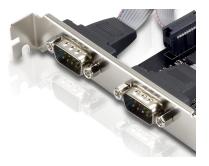

## **PCI Card 2-Port Serial**

Because most new desktop computer don't have these connections anymore you can use this 2-port serial PCI card to add them to keep using you computer devices needing these kind of connections.

### **Highlights**

- > 2 serial ports in only 1 PCI card
- > Plug and Play, no driver installation required