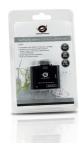

### Samsung tablet Combo Card Reader

With this Samsung tablet Combo Card Reader, you have a stylish and compact device for your Samsung tablet! Most popular memory cards used in mobile phones, digital cameras and MP3 players are supported by this compact Samsung tablet Combo Card Reader, more than 50 different types of memory cards. This Samsung tablet Combo Card Reader also can connect to your external USB keyboard, digital camera, USB mouse, USB flash disk, or other USB device.

#### Highlights

- > Compatible with SD(HC), TF, MS, M2, and MCC
- > Connect to your external USB keyboard, Digital camera, USB mouse, USB flash disk, or other USB device
- > Simple Plug and Play installation
- > Small and compact design