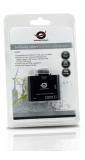

### Samsung tablet Combo Card Reader

With this Samsung tablet Combo Card Reader, you have a stylish and compact device for your Samsung tablet! Most popular memory cards used in mobile phones, digital cameras and MP3 players are supported by this compact Samsung tablet Combo Card Reader, more than 50 different types of memory cards. This Samsung tablet Combo Card Reader also can connect to your external USB keyboard, digital camera, USB mouse, USB flash disk, or other USB device.

#### Highlights

- > Compatible with SD(HC), TF, MS, M2, and MCC
- > Connect to your external USB keyboard, Digital camera, USB mouse, USB flash disk, or other USB device
- > Simple Plug and Play installation
- > Small and compact design