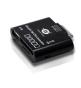

### Samsung tablet Combo Card Reader

With this Samsung tablet Combo Card Reader, you have a stylish and compact device for your Samsung tablet! Most popular memory cards used in mobile phones, digital cameras and MP3 players are supported by this compact Samsung tablet Combo Card Reader, more than 50 different types of memory cards. This Samsung tablet Combo Card Reader also can connect to your external USB keyboard, digital camera, USB mouse, USB flash disk, or other USB device.

#### Highlights

- > Compatible with SD(HC), TF, MS, M2, and MCC
- > Connect to your external USB keyboard, Digital camera, USB mouse, USB flash disk, or other USB device
- > Simple Plug and Play installation
- > Small and compact design