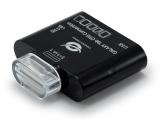

### Samsung tablet Combo Card Reader

With this Samsung tablet Combo Card Reader, you have a stylish and compact device for your Samsung tablet! Most popular memory cards used in mobile phones, digital cameras and MP3 players are supported by this compact Samsung tablet Combo Card Reader, more than 50 different types of memory cards. This Samsung tablet Combo Card Reader also can connect to your external USB keyboard, digital camera, USB mouse, USB flash disk, or other USB device.

#### Highlights

- > Compatible with SD(HC), TF, MS, M2, and MCC
- > Connect to your external USB keyboard, Digital camera, USB mouse, USB flash disk, or other USB device
- > Simple Plug and Play installation
- > Small and compact design